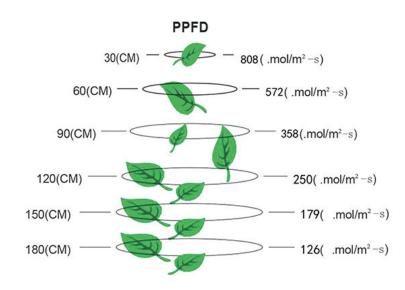

1.Full-spectrum light output

- 2. High effificiency (2.3 µmol/j)
- 3. High output for high intensity

4.Ambient temperatures from -20°C (-4°F) to 40°C (104°F)

5.Intelligent control design and 0-100% power dimming function. 6.Long life time :L90: >50,000hrs