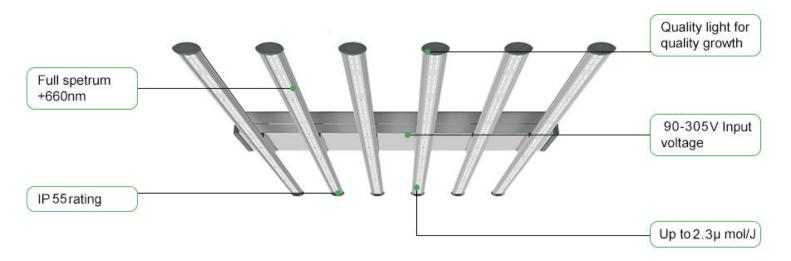

1.Full-spectrum light output

- 2. High effificiency (2.3 µmol/j)
- 3. High output for high intensity

4.Ambient temperatures from -20°C (-4°F) to 40°C (104°F)

5.Intelligent control design and 0-100% power dimming function. 6.Long life time :L90: >50,000hrs