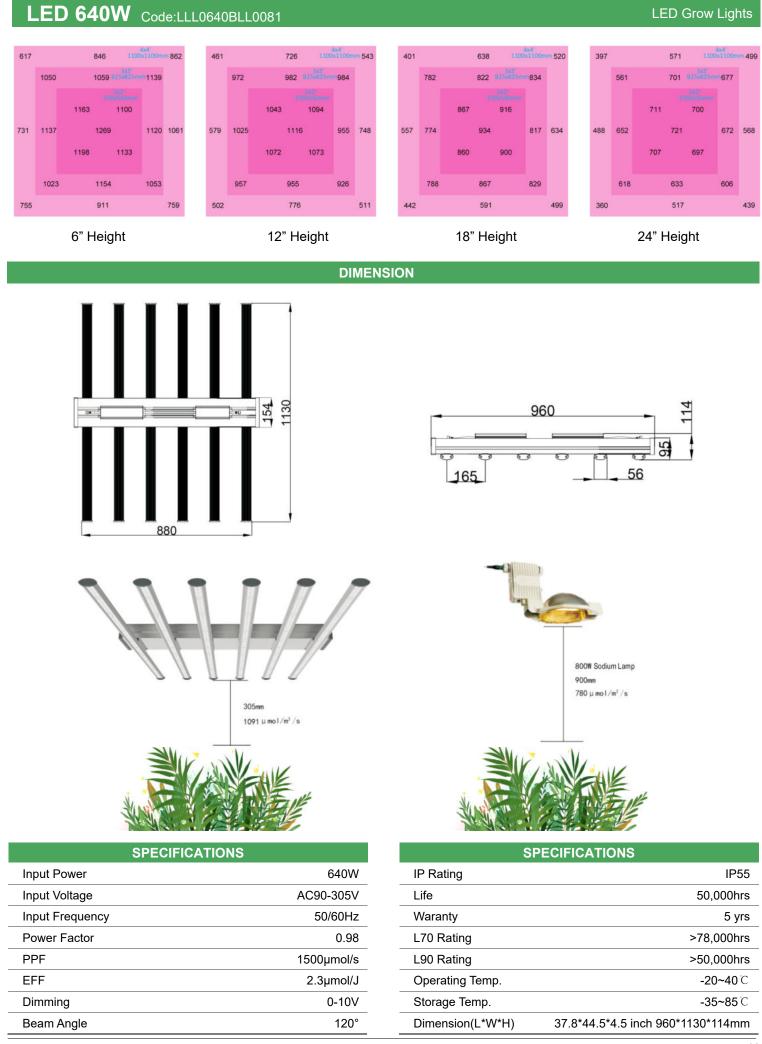

## LED 640W Code:LLL0640BLL0081

LED Grow Lights

1.Full-spectrum light output

- 2. High effificiency (2.3 µmol/j)
- 3. High output for high intensity

4.Ambient temperatures from -20°C (-4°F) to 40°C (104°F)

5.Intelligent control design and 0-100% power dimming function. 6.Long life time :L90: >50,000hrs