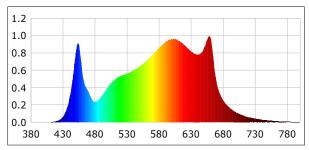

1.Full-spectrum light output

- 2. High effificiency (2.3 µmol/j)
- 3. High output for high intensity

4.Ambient temperatures from -20°C (-4°F) to 40°C (104°F)

5.Intelligent control design and 0-100% power dimming function. 6.Long life time :L90: >50,000hrs