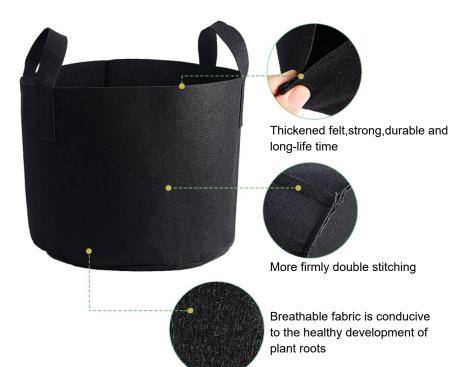

## BRIEF INTRODUCTION

- Made of felt material, environmental-friendly, anti-corrosive, heat resistant, cold resistant, durable to use. Round shape, large capacity, fine workmanship and fashionable design. Perfect for planting vegetables, strawberries, herbs, flowers and so on.
- Double handles of our planting bags could bring you much convenience when you move it. And it also could be folded for easy storage when it isn't in use.
- Reusable, lightweight, economical and practical to use.
- Perfect for using at home balcony, garden or other places.
- Water retaining felt material creates perfect soil condition, used for indoor and outdoor.