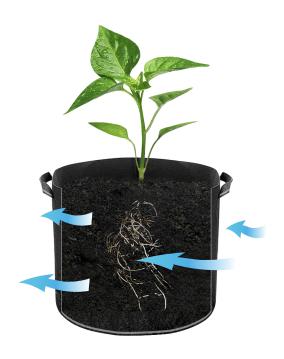

## **AIR-PRUME**

Once the roots reach the edges of the soil or medium, they stop growing, allowwing for a strong but distributed root network that doesn't entangle itself, which allows more surface area for mineral and water absorption.