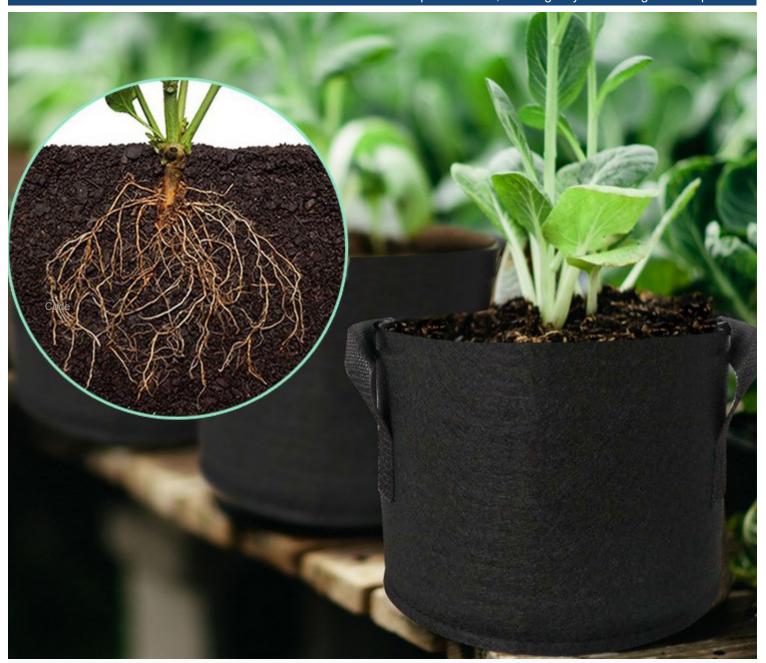

## BRIEF INTRODUCTION

- Made of felt material, environmental-friendly, anti-corrosive, heat resistant, cold resistant, durable to use. Round shape, large capacity, fine workmanship and fashionable design. Perfect for planting vegetables, strawberries, herbs, flowers and so on.
- Double handles of our planting bags could bring you much convenience when you move it. And it also could be folded for easy storage when it isn't in use.
- Reusable, lightweight, economical and practical to use.
- Perfect for using at home balcony, garden or other places.
- Water retaining felt material creates perfect soil condition, used for indoor and outdoor.

## **AIR-PRUME**

Once the roots reach the edges of the soil or medium, they stop growing, allowwing for a strong but distributed root network that doesn't entangle itself, which allows more surface area for mineral and water absorption.